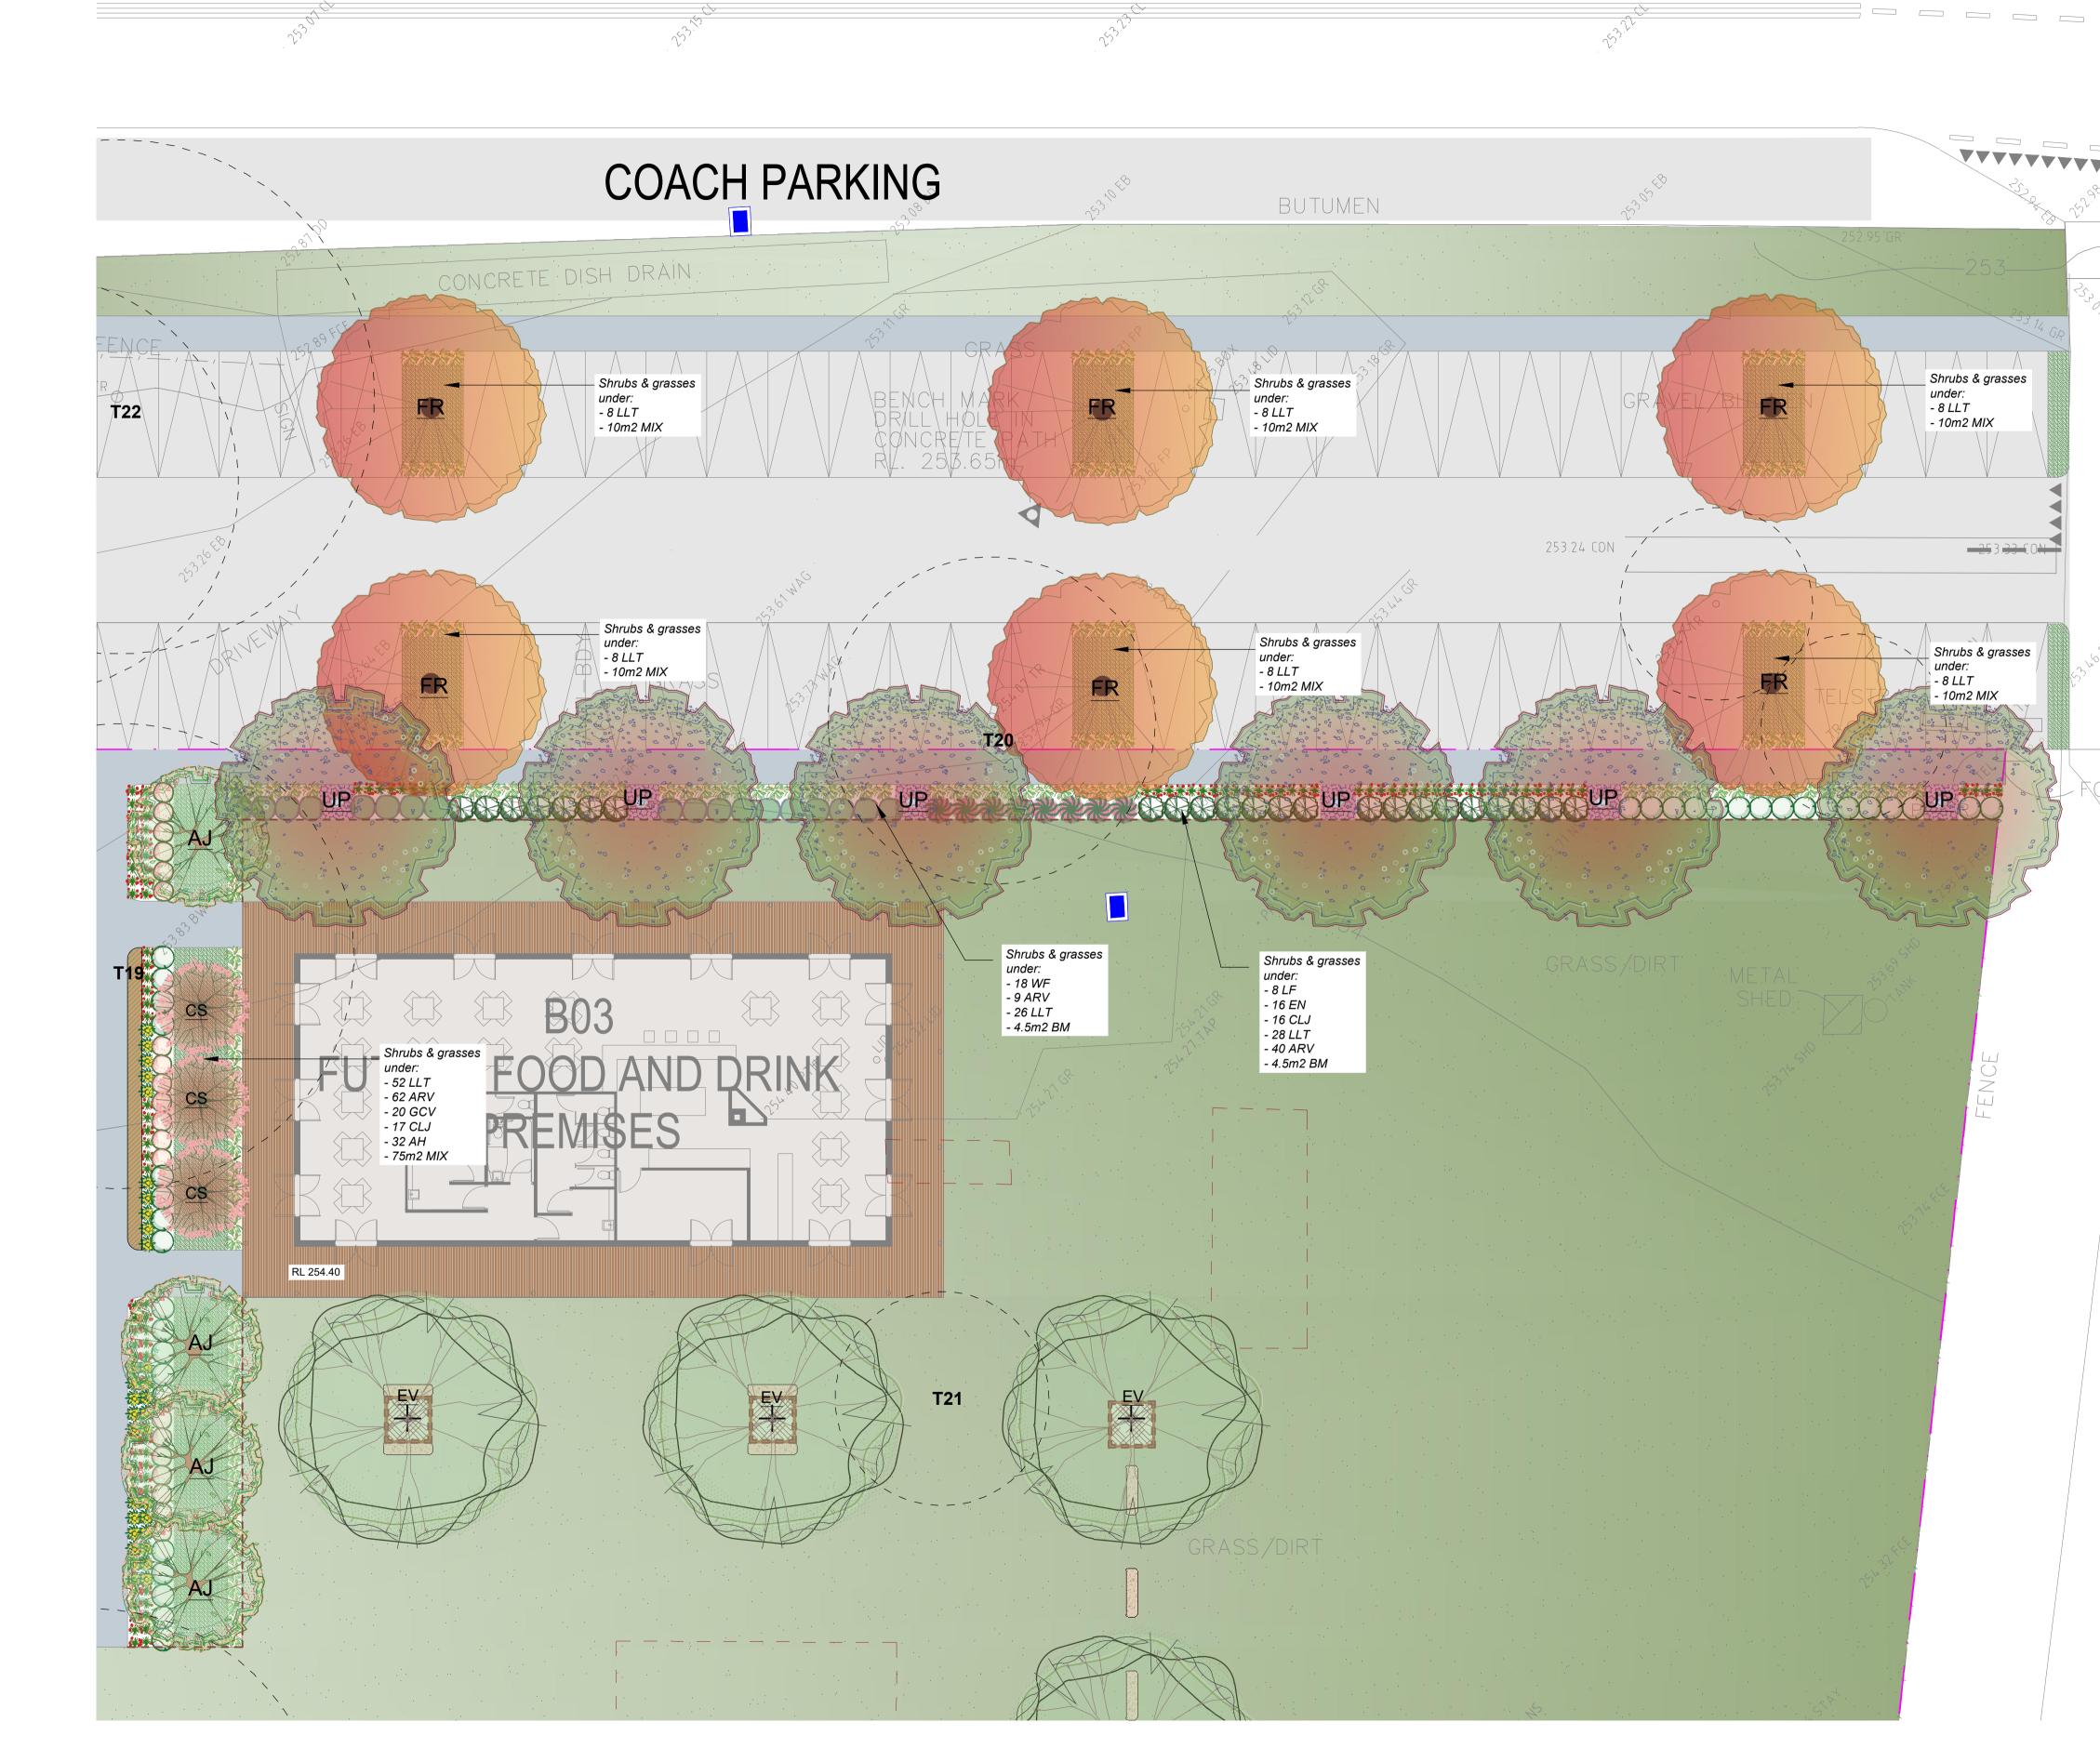

PROPOSED COMMERCIAL DEVELOPMENT THE DOG ON THE TUCKER BOX 37 ANNIE PYERS DR. GUNDAGAI 1:150

| TITLE:             |        |        | STATUS:                 |           |
|--------------------|--------|--------|-------------------------|-----------|
| LANDSCAPE PLAN - 3 |        |        | DEVELOPMENT APPLICATION |           |
|                    |        | SCALE: | DATE:                   |           |
|                    |        |        | 1:150@ A1               | JUNE 2024 |
| DWG.No:            | SHEET: | ISSUE: | DRAWN:                  | CHECKED:  |
| LPDA 24-24         | 5      | F      | L.Z                     | R.F       |
|                    |        |        | L.Z                     |           |